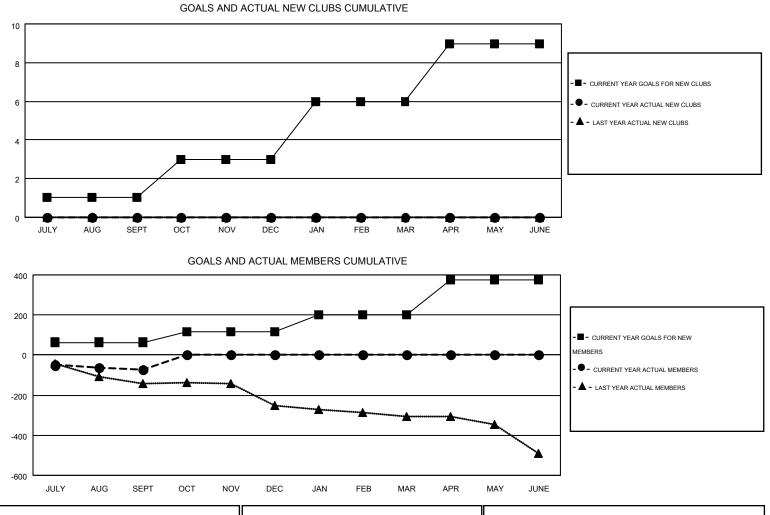

## GMT: THOMAS MATNEY

|               |                  | Clubs             |                  |                  | Members               |                    |                                        |                    |                  |  |
|---------------|------------------|-------------------|------------------|------------------|-----------------------|--------------------|----------------------------------------|--------------------|------------------|--|
|               | RESU             | LTS FOR 2014-2015 | i                |                  | RESULTS FOR 2014-2015 |                    |                                        |                    |                  |  |
| QUARTER       | NEW CLUB<br>GOAL | NEW CLUBS         | DROPPED<br>CLUBS | NET<br>GAIN/LOSS | QUARTER               | NEW MEMBER<br>GOAL | CHARTER AND<br>NEW<br>MEMBERS<br>ADDED | DROPPED<br>MEMBERS | NET<br>GAIN/LOSS |  |
| JULY/AUG/SEPT | 1                | 0                 | 0                | 0                | JULY/AUG/SEPT         | 64                 | 237                                    | 309                | -72              |  |
| OCT/NOV/DEC   | 2                | 0                 | 0                | 0                | OCT/NOV/DEC           | 52                 | 0                                      | 0                  | 0                |  |
| JAN/FEB/MAR   | 3                | 0                 | 0                | 0                | JAN/FEB/MAR           | 83                 | 0                                      | 0                  | 0                |  |
| APR/MAY/JUNE  | 3                | 0                 | 0                | 0                | APR/MAY/JUNE          | 176                | 0                                      | 0                  | 0                |  |